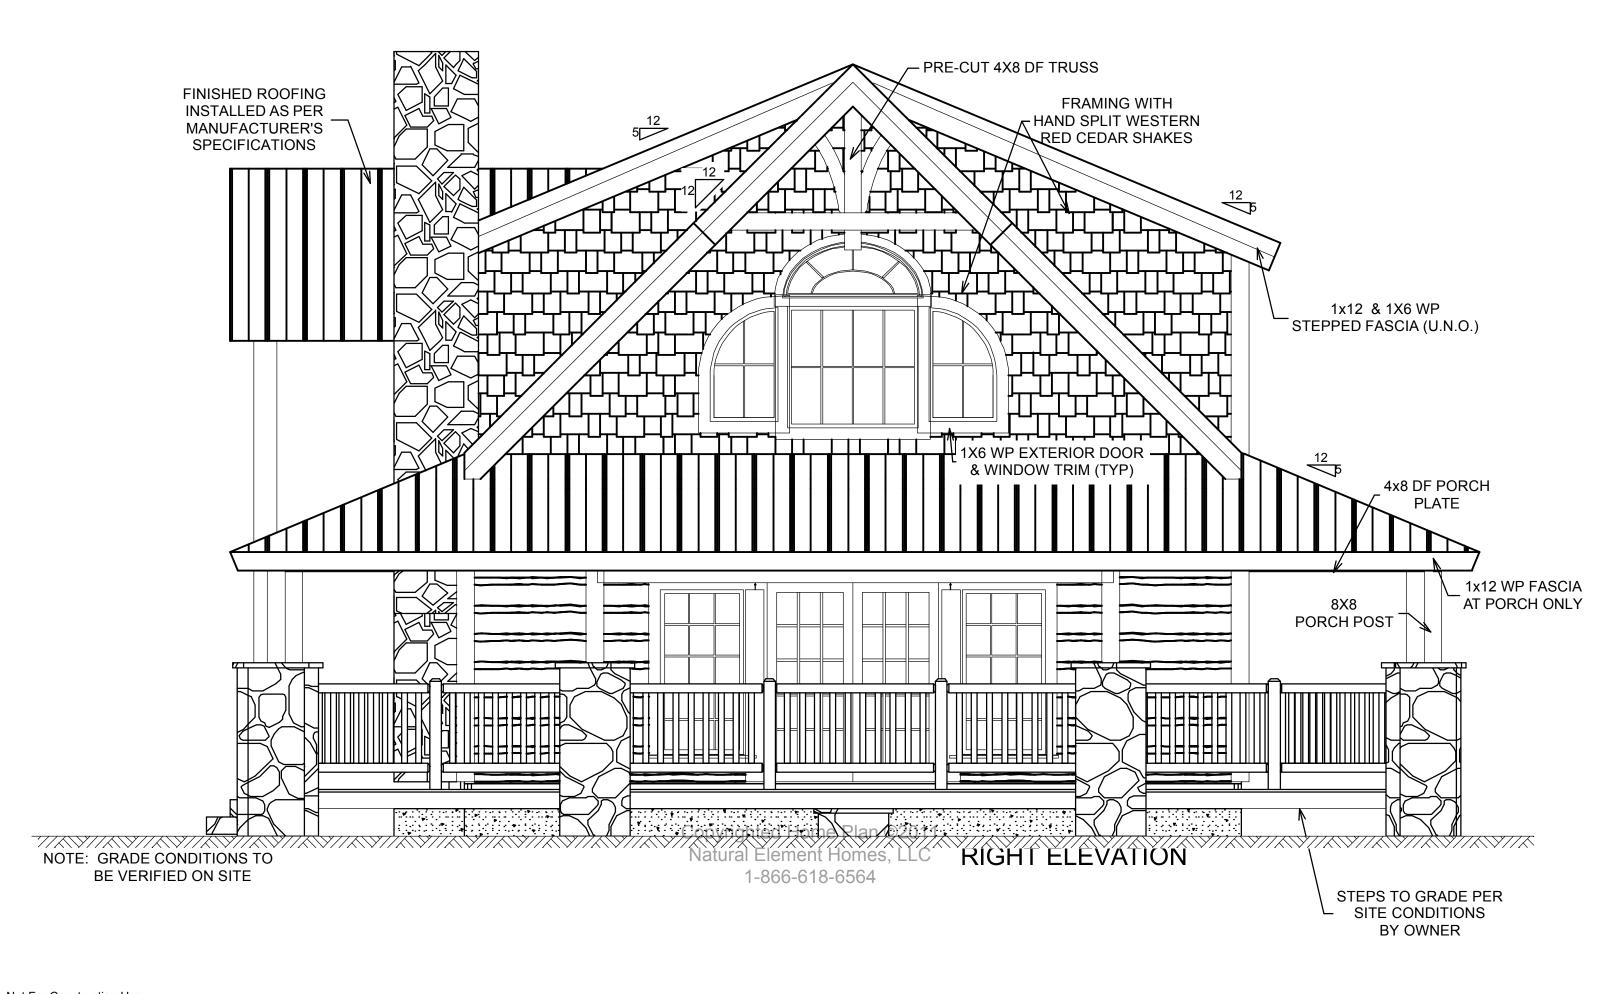

114 County Road 577 <> Englewood, Tennessee <> 1-866-618-6564 <> www.NaturalElementHomes.com

© 2011 Natural Element Homes, LLC





Not For Construction Use Copyright Protected

HEATED AREAS: FIRST FLOOR...

HEATED TOTAL.

UNHEATED AREAS: DECK/PORCH AREA.

SECOND FLOOR..

Approved By:\_\_\_\_\_



SECOND FLOOR PLAN



Copyrighted Home Plan ©2011 Natural Element Homes, LLC 1-866-618-6564

Not For Construction Use Copyright Protected

Approved By:



## LEFT ELEVATION NOTE: GRADE CONDITIONS TO BE VERIFIED ON SITE

Not For Construction Use Copyright Protected

Approved By:



Not For Construction Use Copyright Protected

Approved By:\_\_\_\_\_



Not For Construction Use Copyright Protected

Approved By: